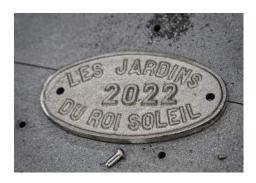

## PERSONALIZED MEDALS

The orange tree planters «Château de Versailles» are decorated with four medals. A medal appears on each of the cast iron crosspieces that link the posts.

Two «Château de Versailles» medals facing each other and two «Jardins du Roi Soleil» medals the other way round with the year of manufacture of the orange tree box on each of them.

All you have to do is specify it when ordering and send us a high-definition logo, here are some examples of customizing medals: