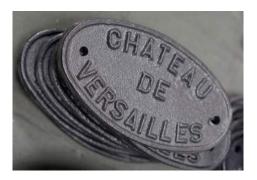

## PERSONALIZED MEDALS

The orange tree planters «Château de Versailles» are decorated with four medals. A medal appears on each of the cast iron crosspieces that link the posts.

Two «Château de Versailles» medals facing each other and two «Jardins du Roi Soleil» medals the other way round with the year of manufacture of the orange tree box on each of them.

All you have to do is specify it when ordering and send us a high-definition logo, here are some examples of customizing medals: