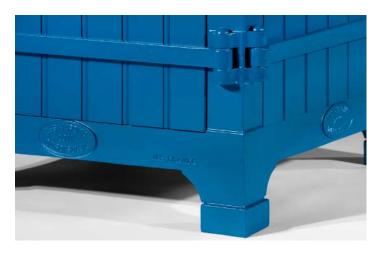

## PERSONALIZED MEDALS

The orange tree planters «Château de Versailles» are decorated with four medals. A medal appears on each of the cast iron crosspieces that link the posts.

Two «Château de Versailles» medals facing each other and two «Jardins du Roi Soleil» medals the other way round with the year of manufacture of the orange tree box on each of them.